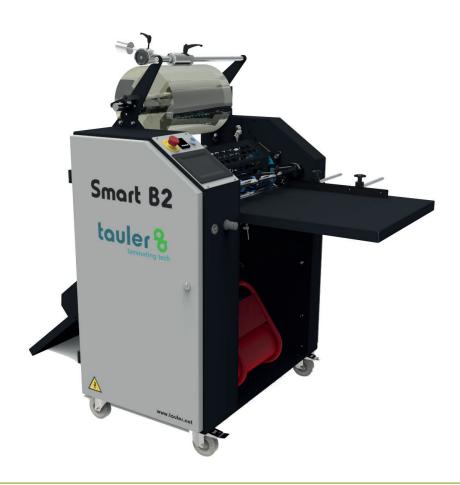

# **Smart B2**

## The most user-friendly laminating machine

### Main reasons reasons to choose a TAULER Smart B2

- · Because it incorporates the TAULER\_OIL system that improves lamination and reduces energy consumption
- · Because it incorporates the **TAULER\_SHAFT SYSTEM** that facilitates the quick change of film
- · Because you can stamp toner prints with the TAULER\_FOIL system
- $\cdot$  Because it incorporates a silent compressor
- $\cdot$  For its intuitive touch screen
- · Because it incorporates a **REVERSE MODE** to correct possible errors
- · Because it incorporates non-stick rollers for easy use
- · Because it incorporates TAULER\_GO ON, an automatic starting system