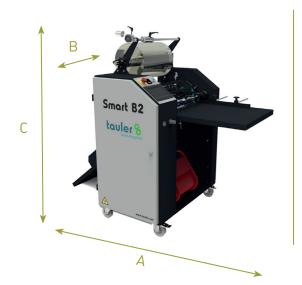

Total control of the machine through a PLC.

Electronically adjustable speed

Microperforation cutting system and scissor roller

Maximum length (A): 140 cm Maximum width (B): 95 cm Maximum height (C): 170 cm

A Weight: 500 Kg