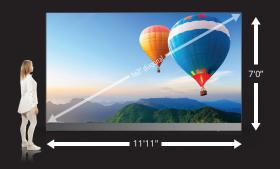

## ■ INDOOR SCOREBOARD 162 | NEC-LED-E018i-162-SV

| SKU                                                          | 14470590                     |
|--------------------------------------------------------------|------------------------------|
| Pixel Pitch                                                  | 1.56 mm                      |
| Resolution   Aspect Ratio                                    | Full HD (1920 x 1080)   16:9 |
| Brightness (typical)                                         | 800 cd/m <sup>2</sup>        |
| Serviceability                                               | Front serviceable            |
| Contains:                                                    |                              |
| dvLED display                                                | NEC-LED-E018I-162            |
| 5 Year Warranty                                              | NEC-EXT5YE018I-162           |
| Standard Installation                                        | NEC-LED-INST-6X6             |
| Onsite Survey                                                | NEC-LED_SRV-ONSITE           |
| ScoreVision Standard Edition Annual Subscription (1-yr term) | SCV-SV-SE                    |
| ScoreVision server                                           | SCV-SV-SERV                  |
| ScoreVision Add On Hardware Bundle                           | SV-CORE                      |
| ScoreVision Integrated Advertising Subscription (1-yr term)  | SV-ADV                       |
| ScoreVision On Site Installation & Commissioning             | SV-INSTL                     |