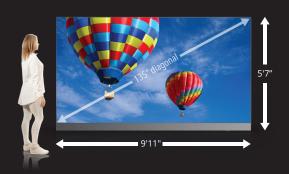

### ■ INDOOR SCOREBOARD 135 | NEC-LED-E015i-135-SV

| SKU                                                          | 14470589                     |
|--------------------------------------------------------------|------------------------------|
| Pixel Pitch                                                  | 1.56 mm                      |
| Resolution   Aspect Ratio                                    | Full HD (1920 x 1080)   16:9 |
| Brightness (typical)                                         | 600 cd/m²                    |
| Serviceability                                               | Front serviceable            |
| Contains:                                                    |                              |
| dvLED display                                                | NEC-LED-E015I-135            |
| 5 Year Warranty                                              | NEC-EXT5YE015I-135           |
| Standard Installation                                        | NEC-LED-INST-5X5             |
| Onsite Survey                                                | NEC-LED_SRV-ONSITE           |
| ScoreVision Standard Edition Annual Subscription (1-yr term) | SCV-SV-SE                    |
| ScoreVision server                                           | SCV-SV-SERV                  |
| ScoreVision Add On Hardware Bundle                           | SV-CORE                      |
| ScoreVision Integrated Advertising Subscription (1-yr term)  | SV-ADV                       |
| ScoreVision On Site Installation & Commissioning             | SV-INSTL                     |