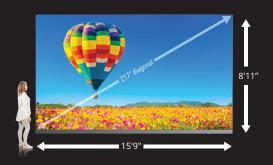

### ■ INDOOR SCOREBOARD 217 | NEC-LED-E025i-217-SV

| SKU                                                          | 14470588                     |
|--------------------------------------------------------------|------------------------------|
| Pixel Pitch                                                  | 2.5 mm                       |
| Resolution   Aspect Ratio                                    | Full HD (1920 x 1080)   16:9 |
| Brightness (typical)                                         | 1000 cd/m <sup>2</sup>       |
| Serviceability                                               | Front serviceable            |
| Contains:                                                    |                              |
| dvLED display                                                | NEC-LED-E025I-217            |
| 5 Year Warranty                                              | NEC-EXT5YE025I-217           |
| Standard Installation                                        | NEC-LED-INST-5X5             |
| Onsite Survey                                                | NEC-LED_SRV-ONSITE           |
| ScoreVision Standard Edition Annual Subscription (1-yr term) | SCV-SV-SE                    |
| ScoreVision server                                           | SCV-SV-SERV                  |
| ScoreVision Add On Hardware Bundle                           | SV-CORE                      |
| ScoreVision Integrated Advertising Subscription (1-yr term)  | SV-ADV                       |
| ScoreVision On Site Installation & Commissioning             | SV-INSTL                     |