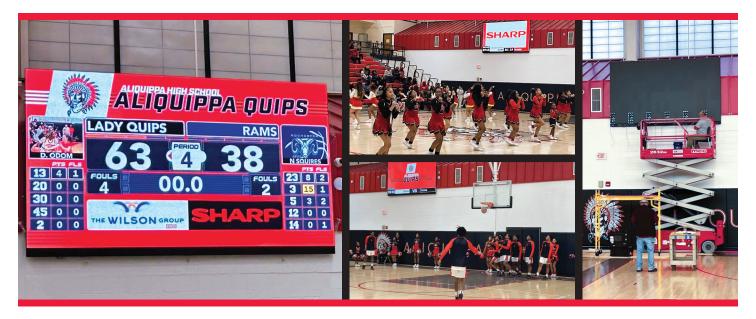

# iscover Sharp's latest igital solution for Education!

Upgrade the look of school gymnasiums or athletic facilities with a direct view LED (dvLED) scoreboard.

Sharp's indoor video scoreboard solution, in partnership with ScoreVision, a leading supplier of scoreboard and fan engagement software, is designed for fast installation and easy maintenance. The bright screens and wide viewing angles allow all fans to view key stats and game information.

Due to the full HD resolution, high refresh rate and exceptional video quality, Sharp indoor scoreboards may also be used for non-sporting events, such as graduations, movie nights, or general assemblies. Every board installed in a gymnasium or assembly space is an opportunity for advertising and a way for schools to maximize the return on their investment.

With three convenient, preconfigured sizes to suit any space, they are excellent options for both sporting and non-sporting events. Each bundle comes with 5 year dvLED warranty, standard installation, on location site survey by Sharp technicians, ScoreVision Standard Edition Annual Subscription (1-yr term), ScoreVision Hardware Bundle, ScoreVision Integrated Advertising Subscription (1-yr term), ScoreVision server, and ScoreVision On site Installation and Commissioning.