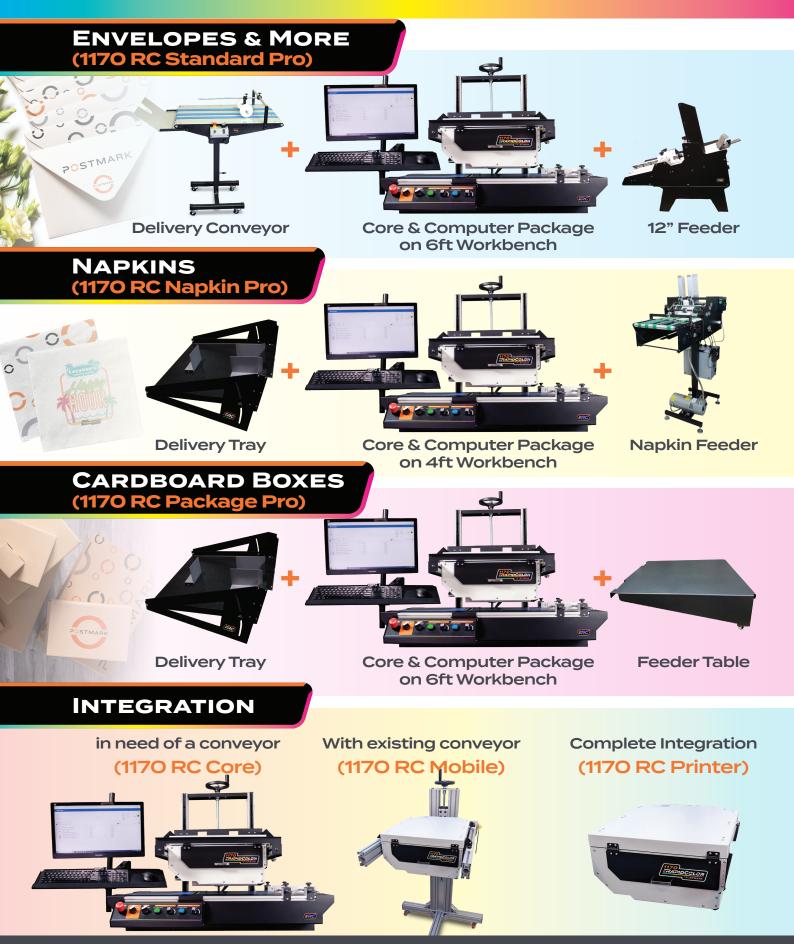

### VARIETY OF CONFIGURATIONS TO MEET YOUR NEEDS, WITH EVERYTHING YOU NEED!

#### All Systems Include:

- Complete computer package with Xitron RIP software
- O Mount, monitor, keyboard, & mouse
- Table base with locking castors & storage shelf

#### **Features:**

- C Full-bleed printing up to 11.7" in full CMYK
- High-speed printing up to 10,000 #10 envelopes per hour
- Multiple feeder & delivery options for a variety of applications
- O Up to 10" of height adjustment

## **CONFIGURATIONS BY APPLICATION!**

Postmark by Martin Yale Industries. Copyright © 2024. All Rights Reserved 251 Wedcor Avenue, Wabash, IN 46992 | 800.225.5644 | postmark-usa.com